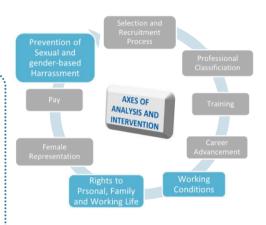

The information and conclusions drawn in the Diagnosis of the situation of the Equality Plan have served as a basis for the extraction of the most relevant information relating to:

- > Selection and recruitment process
- > Professional classification
- > Training
- Career advancement
- > Working conditions, including gender pay audit
- > Co-responsible exercise of the rights to personal, family and working life
- > Female representation
- > Salary
- Prevention of sexual and gender-based harassment