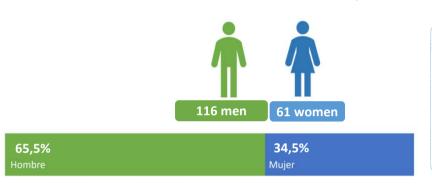

The staff of VICOMTECH, as of December 2020, is composed as follows:

- > VICOMTECH is composed of **177 people**, of whom 65.5% (i. e., 116) are men and 34.5% (61) are women.
- > It is a **diverse and heterogeneous** workforce made up of 13 nationalities.
- > 8.5% of the Centre's staff, 8 women and 7 men, have a reduced schedule.
- In terms of type of contract, 48% of staff have a permanent contract, 20% a traineeship contract, 22% a work contract and 10% a research contract.