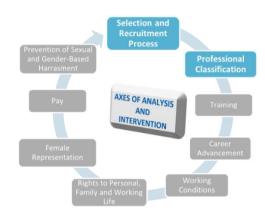

The information and conclusions drawn in the Diagnosis of the situation of the Equality Plan have served as a basis for the extraction of the most relevant information relating to:

- > Selection and recruitment process
- > Professional classification
- > Training
- Career advancement
- > Working conditions, including gender pay audit
- > Co-responsible exercise of the rights to personal, family and working life
- > Female representation
- > Salary
- Prevention of sexual and gender-based harassment