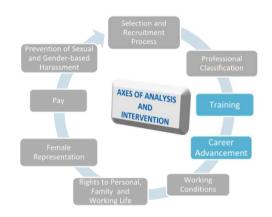

The information and conclusions drawn in the Diagnosis of the situation of the Equality Plan have served as a basis for the extraction of the most relevant information relating to:

- > Selection and recruitment process
- > Professional classification
- > Training
- Career advancement
- > Working conditions, including gender pay audit
- > Co-responsible exercise of the rights to personal, family and working life
- > Female representation
- > Salary
- Prevention of sexual and gender-based harassment