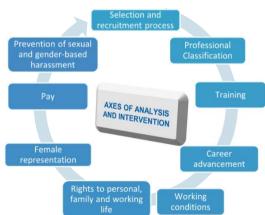

The information and conclusions drawn in the Diagnosis of the situation of the Equality Plan have served as a basis for the extraction of the most relevant information relating to:

- > Selection and recruitment process
- > Professional classification
- > Training
- Career advancement
- > Working conditions, including gender pay audit
- > Co-responsible exercise of the rights to personal, family and working life
- > Female representation
- > Salary
- Prevention of sexual and gender-based harassment