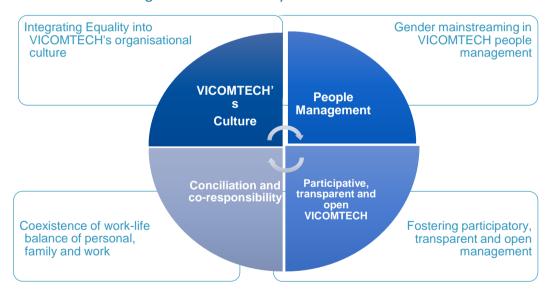

VICOMTECH has developed and implemented an <u>Integrated People Management Model based on the People CMM® methodology</u>. This methodology constitutes a roadmap that allows the Centre to have its own comprehensive, logical, and participative system which results in its own differentiated model. Thus, in 2015, VICOMTECH began to develop the practices and processes of the People Management Model, and to apply the People CMM matrix of Carnegie Mellon University which was then implemented within the Centre's Management System.