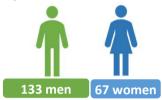

The staff of VICOMTECH, as of December 2020, is composed as follows:

- > VICOMTECH is composed of **177 people**, of whom 65.5% (i. e., 116) are men and 34.5% (61) are women.
- > It is a **diverse and heterogeneous** workforce made up of 13 nationalities.
- > 8.5% of the Centre's staff, 8 women and 7 men, have a reduced schedule.
- In terms of type of contract, 48% of staff have a permanent contract, 20% a traineeship contract, 22% a work contract and 10% a research contract.