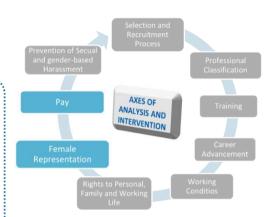

The information and conclusions drawn in the Diagnosis of the situation of the Equality Plan have served as a basis for the extraction of the most relevant information relating to:

- > Selection and recruitment process
- > Professional classification
- > Training
- Career advancement
- > Working conditions, including gender pay audit
- > Co-responsible exercise of the rights to personal, family and working life
- > Female representation
- > Salary
- Prevention of sexual and gender-based harassment