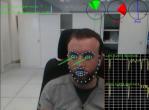

### **Advanced Driver Assistance Systems**

- Lane Detection and Modelling
- Vehicle Detection and Classification
- Traffic Sign Recognition
- Pedestrian Detection
- Driver Status Monitoring
- Simultaneous Localisation and Mapping (SLAM)