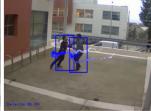

### Smart Infrastructure

- Non-Intrusive Vehicle Counting and Classification
- Traffic Understanding and Early Event Detection
- People Behaviour Tracking
- Multi-camera Analysis for Large Infrastructures
- 3D Inference Based on Perspective Analysis